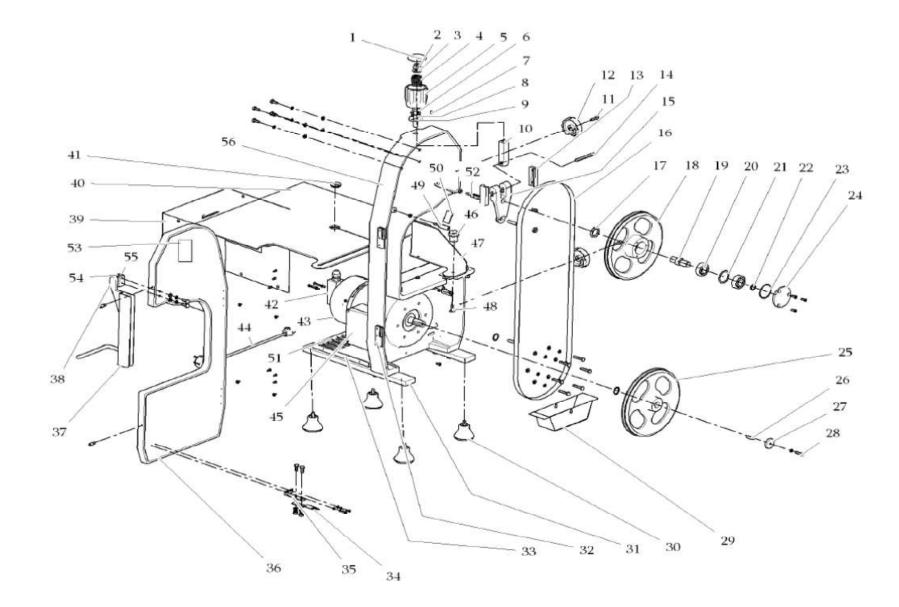

## ПИЛА ДЛЯ РЕЗКИ МЯСА HURAKAN HKN-SE/1650

| Поз | Наименование детали              |    |                              |
|-----|----------------------------------|----|------------------------------|
| 1-9 | Adjusting handle for saw         | 36 | Cover for saw                |
| 10  | Threaded sleeve                  | 37 | Protecting for saw           |
| 11  | S/S screw                        | 38 | Seat for shaft               |
| 12  | Knob                             | 39 | Cover for motor              |
| 13  | Guide plate                      | 40 | Table                        |
| 14  | Small axis                       | 41 | Saw guide                    |
| 15  | Adjusting slider                 | 42 | Microswitch for cover of saw |
| 16  | Saw                              | 43 | Motor                        |
| 17  | Rubber sealing                   | 44 | Power record                 |
| 18  | Wheel                            | 45 | Electric part                |
| 19  | Spindle for wheel                | 46 | Handle                       |
| 20  | Bearing                          | 47 | Locring plate                |
| 21  | Gasket                           | 48 | Locking spindle              |
| 22  | Block ring for bearing           | 49 | Seat of scraper              |
| 23  | O ring                           | 50 | Scraper                      |
| 24  | Cover for wheel                  | 51 | Protecting board for motor   |
| 25  | Wheel                            | 52 | Guide axis                   |
| 26  | Pin                              | 53 | Switch                       |
| 27  | Block ring for bearing           | 54 | Seat of protecting for saw   |
| 28  | Hexagonal stainless steel screws | 55 | Shaft                        |
| 29  | Locker for roumo                 | 56 | Body                         |
| 30  | Leg                              |    |                              |
| 31  | Bottom                           |    |                              |
| 32  | Hinge                            |    |                              |
| 33  | Steel supporting                 | ]  |                              |
| 34  | Bending board                    |    |                              |
| 35  | Supporting for bending board     | ]  |                              |