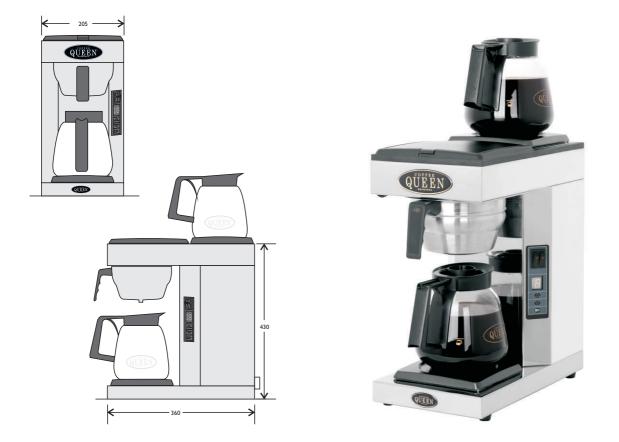

# TECHNICAL INFORMATION

## DIMENSIONS

| - W: | 205 mm |
|------|--------|
| - H: | 430 mm |
| - D: | 360 mm |