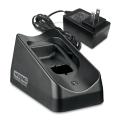

#### **MAIN FEATURES**

- Cordless, rechargeable and powerful
- Operates under load for approximately 25 minutes before recharging
- Brushless DC motor for long life and quiet operation
- 10.8V lithium ion battery pack
- Variable speed from 5,000 to 13,000 RPM
- 7" removable, dishwasher-safe blending shaft
- Battery charging/docking station with 1.5-hour quick-charge circuit
- LED indicator lights for speed and battery charge status
- Ergonomic housing design
- Limited One Year Warranty

#### **SALES FEATURES**

Enjoy unmatched convenience, mobility and versatility with the Waring® BOLT® Cordless Lithium Immersion Blender. Easily blend, mix and purée your best recipes with its variable speed settings from 5K to 13K RPM. Comes with a durable, 7-inch, removable, dishwasher-safe blending shaft. Includes a battery charging/docking station, quick-charging circuit and storage/transport case.

#### **PARTS & ACCESSORIES**

WSB38XBP Battery Pack

WSB38XCS 1.5-Hour Quick-Charging Station

**WSB38XSC** Storage/Transport Case

WSB38XST 7" Stainless Steel Shaft

#### **ELECTRICAL**

Voltage: Battery 10.8V

Charging Station 120V

Frequency: 50/60Hz

Amps: 0.5

Plug Type: NEMA 5-15P

Cord Length: 3 feet