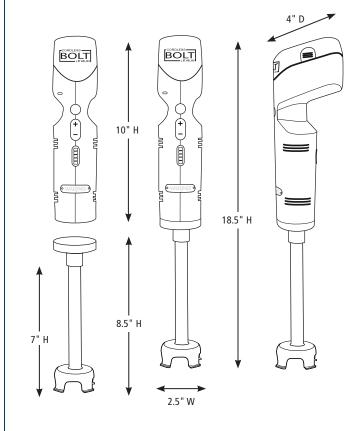

#### **MAIN FEATURES**

- Cordless, rechargeable and powerful
- Operates under load for approximately 25 minutes before recharging
- Brushless DC motor for long life and quiet operation
- 10.8V lithium ion battery pack
- Variable speed from 5,000 to 13,000 RPM
- 7" removable, dishwasher-safe blending shaft
- Battery charging/docking station with 1.5-hour quick-charge circuit
- LED indicator lights for speed and battery charge status
- Ergonomic housing design
- Limited One Year Warranty

#### **SALES FEATURES**

Enjoy unmatched convenience, mobility and versatility with the Waring® BOLT® Cordless Lithium Immersion Blender. Easily blend, mix and purée your best recipes with its variable speed settings from 5K to 13K RPM. Comes with a durable, 7-inch, removable, dishwasher-safe blending shaft. Includes a battery charging/docking station, quick-charging circuit and storage/transport case.

### **DIMENSIONS**

Out of Box Weight: 2 lb.

| ORDERING INFORMATION                                 | #STD.<br>PKG. | GIFTBOX<br>WEIGHT | CUBIC<br>FEET | BOX DIMENSIONS<br>D X W X H | UPC          | CASE<br>PKG. | MC<br>WEIGHT | MC DIMENSIONS<br>D X W X H  | MBC            |
|------------------------------------------------------|---------------|-------------------|---------------|-----------------------------|--------------|--------------|--------------|-----------------------------|----------------|
| WSB38X – BOLT® Cordless Lithium<br>Immersion Blender | 1             | 4.25 lb.          | .441          | 9.75" x 5" x 15.625"        | 040072072154 | 4            | 20.4 lb.     | 11.125" x 21.875" x 16.125" | 10040072072147 |