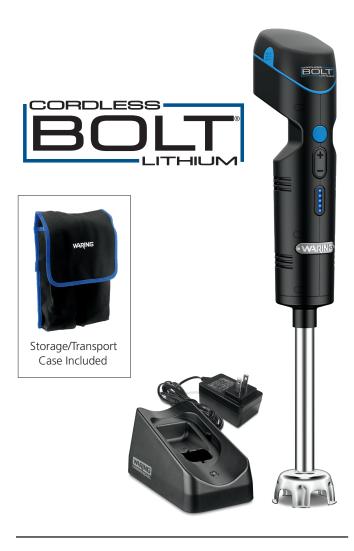

### **BOLT® Cordless Lithium Immersion Blender**

#### **MAIN FEATURES**

- Cordless, rechargeable and powerful
- Operates under load for approximately 25 minutes before recharging
- Brushless DC motor for long life and quiet operation
- 10.8V lithium ion battery pack
- Variable speed from 5,000 to 13,000 RPM
- 7" removable, dishwasher-safe blending shaft
- Battery charging/docking station with 1.5-hour quick-charge circuit
- LED indicator lights for speed and battery charge status
- Ergonomic housing design
- Limited One Year Warranty

#### **SALES FEATURES**

Enjoy unmatched convenience, mobility and versatility with the Waring® BOLT® Cordless Lithium Immersion Blender. Easily blend, mix and purée your best recipes with its variable speed settings from 5K to 13K RPM. Comes with a durable, 7-inch, removable, dishwasher-safe blending shaft. Includes a battery charging/docking station, quick-charging circuit and storage/transport case.

#### **PARTS & ACCESSORIES**

WSB38XBP Battery Pack

WSB38XCS 1.5-Hour Quick-Charging Station

**WSB38XSC** Storage/Transport Case

WSB38XST 7" Stainless Steel Shaft