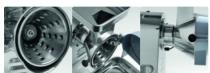

## **MOZZARELLA CHEESE CUTTER**

- Professional equipment
- Stiffened structure made from AISI 304 s/steel
- Oil immersed gears reducer
- Italian make heavy duty asynchronous motor
- Thermal overload protection included
- ABS discharging chute equipe with safety micro switch
- Stainless steel cutting cones
- Different cutting cones dimensions
- S/steel hopper and tray
- ABS pestle
- 24 volt control panel ensures safety during operation, and gives the operator maximum security
- CE approved
- Proudly Made in Italy