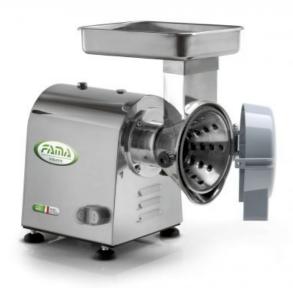

## **MOZZARELLA CHEESE CUTTER**

- Professional equipment
- Stiffened structure made from AISI 304 s/steel
- Oil immersed gears reducer
- Italian make heavy duty asynchronous motor
- Thermal overload protection included
- ABS discharging chute equipe with safety micro switch
- Stainless steel cutting cones
- Different cutting cones dimensions
- S/steel hopper and tray
- ABS pestle
- 24 volt control panel ensures safety during operation, and gives the operator maximum security
- CE approved
- Proudly Made in Italy