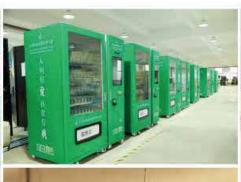

# Vending Machine Parameter

| ● Model No.             | LE205B                                                                     |  |  |  |  |
|-------------------------|----------------------------------------------------------------------------|--|--|--|--|
| Machine Size(mm)        | H2007(mm)xW1080(mm)x D870(mm)                                              |  |  |  |  |
| • Net Weight            | ≈300Kg                                                                     |  |  |  |  |
| ● PC&Touch Screen       | PC with 10.1 inches touch screen                                           |  |  |  |  |
| • Rated Voltage         | AC220-240V, 50Hz or AC 110~120V/60Hz; Rated power 450W, Standby power 50w  |  |  |  |  |
| Communication Interface | Three Rs232 Serial port, Two USB2.0Host, One HDMI 2.0                      |  |  |  |  |
| Payment Supported       | Cash, Mobile QR code, Bank card, Prepaid card, Barcode scanner, Etc        |  |  |  |  |
| Application             | Indoor                                                                     |  |  |  |  |
| Operation System        | Android 7.1                                                                |  |  |  |  |
| Management System       | PC terminal + Mobile terminal PTZ management                               |  |  |  |  |
| Advertising Video       | Supported                                                                  |  |  |  |  |
| • Goods Capacity        | 6 layers, Max. 60 types, All beverages 300pcs                              |  |  |  |  |
| Delivery Method         | Spring type                                                                |  |  |  |  |
| ● Target Goods          | Beverages, Snacks, Combo                                                   |  |  |  |  |
| ● Temperature Range     | 4~25°C(Adjustable)                                                         |  |  |  |  |
| ● Cooling Method        | By Compressor                                                              |  |  |  |  |
| ● Refrigerant           | R134a                                                                      |  |  |  |  |
| ● Delivery Method       | Gavalized steel and color plate, filled with Insulation board              |  |  |  |  |
| Door Material           | Double tempered glass, Gavalized steel and color plate with Aluminum frame |  |  |  |  |
| -                       |                                                                            |  |  |  |  |