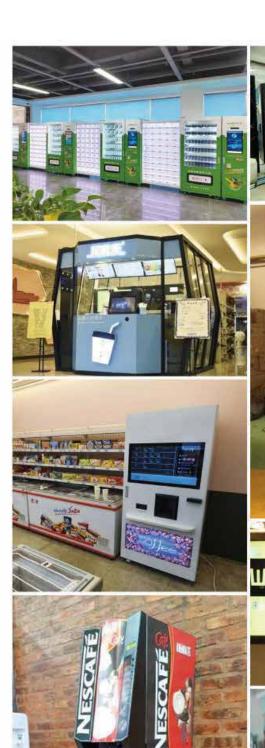

# Vending Machine Parameter

| ● Model No.             | LE205B                                                                     |  |  |  |  |
|-------------------------|----------------------------------------------------------------------------|--|--|--|--|
| Machine Size(mm)        | H2007(mm)xW1080(mm)x D870(mm)                                              |  |  |  |  |
| • Net Weight            | ≈300Kg                                                                     |  |  |  |  |
| ● PC&Touch Screen       | PC with 10.1 inches touch screen                                           |  |  |  |  |
| • Rated Voltage         | AC220-240V, 50Hz or AC 110~120V/60Hz; Rated power 450W, Standby power 50w  |  |  |  |  |
| Communication Interface | Three Rs232 Serial port, Two USB2.0Host, One HDMI 2.0                      |  |  |  |  |
| Payment Supported       | Cash, Mobile QR code, Bank card, Prepaid card, Barcode scanner, Etc        |  |  |  |  |
| Application             | Indoor                                                                     |  |  |  |  |
| Operation System        | Android 7.1                                                                |  |  |  |  |
| Management System       | PC terminal + Mobile terminal PTZ management                               |  |  |  |  |
| Advertising Video       | Supported                                                                  |  |  |  |  |
| • Goods Capacity        | 6 layers, Max. 60 types, All beverages 300pcs                              |  |  |  |  |
| Delivery Method         | Spring type                                                                |  |  |  |  |
| ● Target Goods          | Beverages, Snacks, Combo                                                   |  |  |  |  |
| ● Temperature Range     | 4~25°C(Adjustable)                                                         |  |  |  |  |
| ● Cooling Method        | By Compressor                                                              |  |  |  |  |
| ● Refrigerant           | R134a                                                                      |  |  |  |  |
| ● Delivery Method       | Gavalized steel and color plate, filled with Insulation board              |  |  |  |  |
| Door Material           | Double tempered glass, Gavalized steel and color plate with Aluminum frame |  |  |  |  |
| -                       |                                                                            |  |  |  |  |