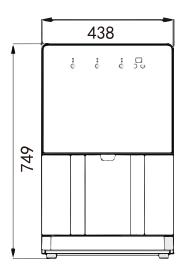

# LE100 Fully Automatic Ice Maker

| Size                | 720(H)x610(W)x 450(D)mm        |  |  |  |  |
|---------------------|--------------------------------|--|--|--|--|
| Net weight          | 59 kg                          |  |  |  |  |
| Power specification | 200~230V, 50HZ/60Hz            |  |  |  |  |
| Rated Power         | 400W/standby 20W               |  |  |  |  |
| Ice Storage         | 3.5 kg                         |  |  |  |  |
| Control Mode        | Button                         |  |  |  |  |
| Water tank capacity | 1L                             |  |  |  |  |
| Cooling type        | Air cooling                    |  |  |  |  |
| Water supply mode   | Output ice                     |  |  |  |  |
| Function            | Automatic Cubic Ice dispensing |  |  |  |  |
| Ice-making capacity | 100kg/24h                      |  |  |  |  |