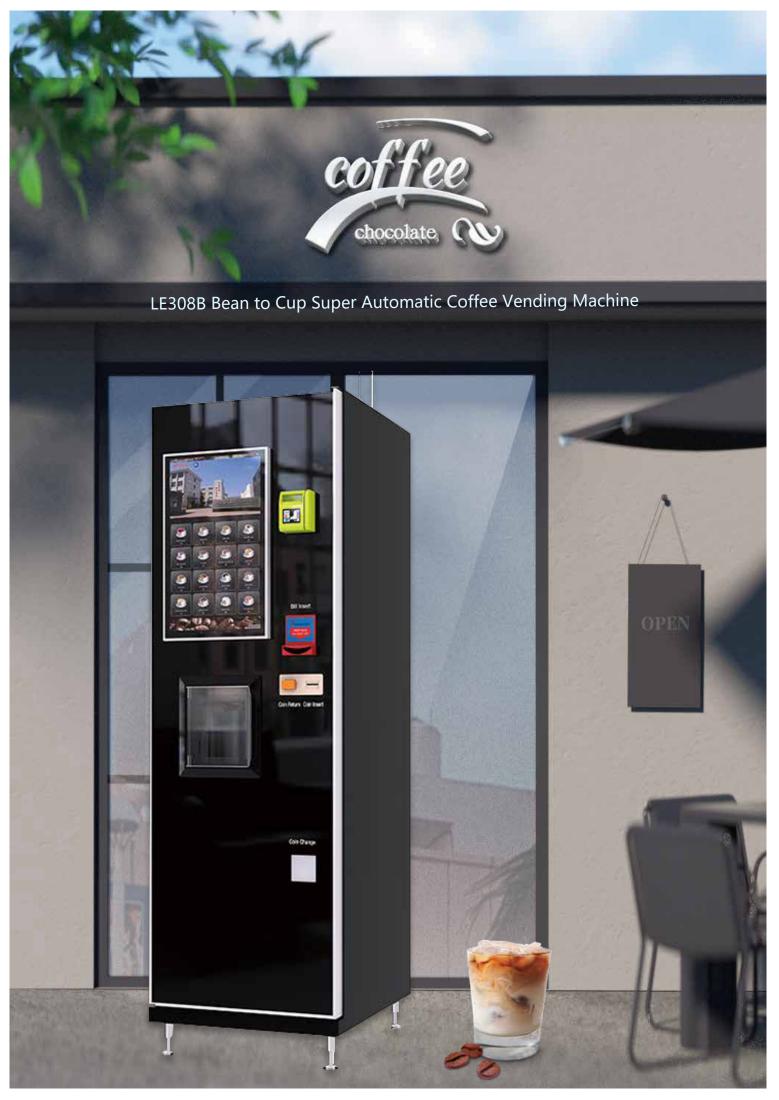

| • Model No.                 | LE308B                                                                               |  |  |  |  |  |
|-----------------------------|--------------------------------------------------------------------------------------|--|--|--|--|--|
| Machine Size                | H1930(mm)xD560(mm)xW665(mm)                                                          |  |  |  |  |  |
| ● Net Weight                | 135 kg                                                                               |  |  |  |  |  |
| Rated Voltage               | AC220-240V, 50Hz Or AC 110~120V/60Hz; Rated power: 1550w, Standby power: 80w         |  |  |  |  |  |
| Display Screen              | 21.5inches, Multi-finger touch (10 finger), RGB full color, Resolution: 1920*1080MAX |  |  |  |  |  |
| Communication Interface     | Three RS232 Serial port ,Four USB2.0 Host, One HDMI 2.0                              |  |  |  |  |  |
| Operation System            | Android 7.1                                                                          |  |  |  |  |  |
| ● Internet Supported        | 3G,4G Sim card, WIFI, Ethernet port                                                  |  |  |  |  |  |
| • Payment Type              | Cash, Mobile QR code, Bank card, Prepaid card, Barcode scanner, Etc                  |  |  |  |  |  |
| Water Supply Mode           | By water pump, Bottled purified water(19L*2bottles)                                  |  |  |  |  |  |
| • Cup capcity               | 350pcs, Cup size ø70,7ounce                                                          |  |  |  |  |  |
| Management System           | PC terminal + Mobile terminal PTZ management                                         |  |  |  |  |  |
| Stirring Stick Capcity      | 200pcs                                                                               |  |  |  |  |  |
| Built-in Water Tank Capacit | 1.5L                                                                                 |  |  |  |  |  |
| Coffee Bean House Capacity  | One coffee bean house: 6L (About 2Kg); 5 canisters, 4L each (About 1.5Kg)            |  |  |  |  |  |
| Detection Function          | Alert when out of water, Cups or beans                                               |  |  |  |  |  |
| • Cup Door                  | Open automatically after drinks ready                                                |  |  |  |  |  |
| Waste Water Tank Capacity   | 12L                                                                                  |  |  |  |  |  |
| • Door Lock                 | Mechanical Lock                                                                      |  |  |  |  |  |
| Advertising Video           | Yes                                                                                  |  |  |  |  |  |
| Application Environment     | Relative Humidity ≤ 90%RH, Environment Temperature: 4-38°C, Altitude≤1000m           |  |  |  |  |  |

| Model No.                    | LE308E                                                                               |
|------------------------------|--------------------------------------------------------------------------------------|
| Machine Size                 | H1930(mm)xW700 (mm)x D890 (mm)<br>(Including Bar Table)                              |
| Net Weight                   | ≈180Kg,(Including water chiller)                                                     |
| Rated Voltage                | AC220-240V, 50Hz or AC 110~120V/60Hz;Rated power: 2250w, Standby power: 80w          |
| ● Display Screen             | 21.5inches, Multi-finger touch (10 finger), RGB full color, Resolution: 1920*1080MAX |
| Communication Interface      | Three Rs232 Serial port, Four USB 2.0Host, One HDMI 2.0                              |
| Operation System             | Android 7.1                                                                          |
| ● Internet Supported         | 3G,4G Sim card, WIFI, Ethernet port                                                  |
| Payment Type                 | Cash, Mobile QR code, Bank card, Prepaid card, Barcode scanner, Etc                  |
| Water Supply Mode            | By water pump, Bottled purified water(19L*3bottles)                                  |
| • Cup Capcity                | 150pcs, Cup size ø90,12ounce                                                         |
| • Cup lid Capacity           | 100pcs                                                                               |
| Built-in Water Tank Capacity | 1.5L                                                                                 |
| Canister Capacity            | One coffee bean house, 2KG each: Five canisters, 1.5 KG each                         |
| Detection Function           | Alert when out of water, Cups                                                        |
| Management System            | PC terminal + Mobile terminal PTZ management                                         |
| Dry Waste Tank Capacity      | 15L                                                                                  |
| Waste Water Tank Capacity    | 12L                                                                                  |
| Door Lock                    | Mechanical Lock                                                                      |
| • Cup Door                   | Open automatically after drinks ready                                                |
| • Cup lid Door               | Slide up and down manually                                                           |
| Sterilization system         | UV lamp for water                                                                    |
| Application Environment      | Relative Humidity ≤ 90%RH,Environment Temperature: 4-38°C, Altitude≤1000m            |
| Advetising video             | Yes                                                                                  |
| AD Light lamp                | Yes                                                                                  |

| • Model No.                  | LE308G                                                                             |  |  |  |  |  |
|------------------------------|------------------------------------------------------------------------------------|--|--|--|--|--|
| Machine Size                 | H1930(mm)xW900(mm)x D890(mm)<br>(Including Bar Table)                              |  |  |  |  |  |
| ● Net Weight                 | ≈225Kg,(Including ice maker)                                                       |  |  |  |  |  |
| Rated Voltage                | AC220-240V, 50-60Hz or AC 110~120V/60Hz;Rated power: 2250w, Standby power: 8       |  |  |  |  |  |
| Display Screen               | 32inches, Multi-finger touch (10 finger), RGB full color, Resolution: 1920*1080MAX |  |  |  |  |  |
| Communication Interface      | Three RS232 Serial port ,Four USB2.0 Host, One HDMI 2.0                            |  |  |  |  |  |
| Operation System             | Android 7.1                                                                        |  |  |  |  |  |
| • Internet Supported         | 3G,4G Sim card, WIFI, Ethernet port                                                |  |  |  |  |  |
| Payment Type                 | Cash, Mobile QR code, bank card, Prepaid card, Barcode scanner, Etc                |  |  |  |  |  |
| Water Supply Mode            | By water pump, Bottled purified water(19L*3bottles)                                |  |  |  |  |  |
| Management System            | PC terminal + Mobile terminal PTZ management                                       |  |  |  |  |  |
| ● Cup and Cup lid Capacity   | Cup size 12 ounce, 150pcs cups, 100pcs cup lids                                    |  |  |  |  |  |
| Built-in Water Tank Capacity | 1.5L                                                                               |  |  |  |  |  |
| • Canister Capacity          | One coffee bean house: 6L (About 2kg); 5 canisters, 4L each (About 1.5kg)          |  |  |  |  |  |
| Detection Function           | Alert when out of water, Cups, beans or ice                                        |  |  |  |  |  |
| ● Dry Waste Tank Capacity    | 15L                                                                                |  |  |  |  |  |
| Waste Water Tank Capacity    | 12L                                                                                |  |  |  |  |  |
| • Door Lock                  | Mechanical Lock                                                                    |  |  |  |  |  |
| • Cup Door                   | Open automatically after drinks ready                                              |  |  |  |  |  |
| • Cup Lid Door               | Slide up and down manually                                                         |  |  |  |  |  |
| • Sterilization System       | Time-controlled UV lamp for air, UV lamp for water                                 |  |  |  |  |  |
| Application Environment      | Relative Humidity ≤ 90%RH, Environment Temperature: 4-38'c, Altitude≤1000m         |  |  |  |  |  |
| Advertising Video            | Yes                                                                                |  |  |  |  |  |
| ● AD Light Lamp              | Yes                                                                                |  |  |  |  |  |
|                              |                                                                                    |  |  |  |  |  |