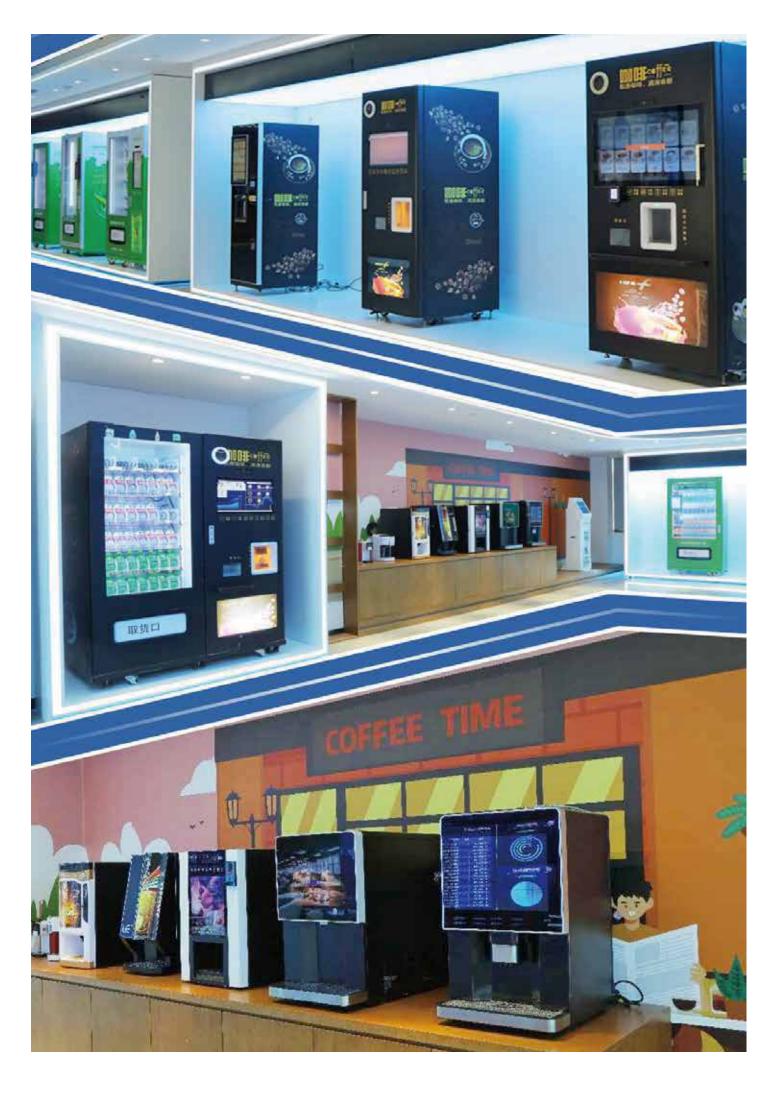

# PRODUCT BROCHURE

CREDIBLE • CREATIVE • PROFESSIONAL •WIN-WIN

| • Model No.                 | LE307A                                                                           |
|-----------------------------|----------------------------------------------------------------------------------|
| Machine Size                | H1000(mm)xW438 (mm)x D540 (mm)<br>(Height includes the coffee bean house)        |
| Base Cabinet(Optional) Size | H790(mm)xW435(mm)xD435(mm)                                                       |
| Net Weight                  | 52 kg                                                                            |
| Display Screen              | 17-inch touch screen                                                             |
| Rated Voltage               | AC220-240V, 50~60Hz or AC 110~120V/60Hz;Rated power: 1550w, Standby power: 80w   |
| Communication Interface     | Three Rs232 Serial port, Four USB2.0Host, One HDMI 2.0                           |
| Operation System            | Android 7.1                                                                      |
| • Internet Supported        | 3G,4G Sim card, WIFI, Ethernet port                                              |
| Payment Type                | Mobile QR code                                                                   |
| Management System           | PC terminal + Mobile terminal PTZ management                                     |
| Detection Function          | Alert when out of water or out of coffee beans                                   |
| Water Supply Mode           | By water pump, Bottled purified water(19L*1bottle)                               |
| Built-in Water Tank Capacit | 1.5L                                                                             |
| Canisters Capacity          | One coffee bean house, 1.5 KG each; Three canisters for instant powder, 1KG each |
| Dry Waste Box Capacity      | 2.5L                                                                             |
| Waste Water Tank Capacity   | 2L                                                                               |
| Application Environment     | Relative Humidity ≤ 90%RH,Environment Temperature: 4-38'c, Altitude≤1000m        |
| • Extraction Method         | Pumping Pressure                                                                 |
| Heating Method              | Boiler heating                                                                   |
| Advertising Video           | Supported                                                                        |

| • Model No.                 | LE308B                                                                               |  |  |  |  |  |
|-----------------------------|--------------------------------------------------------------------------------------|--|--|--|--|--|
| Machine Size                | H1930(mm)xD560(mm)xW665(mm)                                                          |  |  |  |  |  |
| ● Net Weight                | 135 kg                                                                               |  |  |  |  |  |
| Rated Voltage               | AC220-240V, 50Hz Or AC 110~120V/60Hz; Rated power: 1550w, Standby power: 80w         |  |  |  |  |  |
| Display Screen              | 21.5inches, Multi-finger touch (10 finger), RGB full color, Resolution: 1920*1080MAX |  |  |  |  |  |
| Communication Interface     | Three RS232 Serial port ,Four USB2.0 Host, One HDMI 2.0                              |  |  |  |  |  |
| Operation System            | Android 7.1                                                                          |  |  |  |  |  |
| ● Internet Supported        | 3G,4G Sim card, WIFI, Ethernet port                                                  |  |  |  |  |  |
| • Payment Type              | Cash, Mobile QR code, Bank card, Prepaid card, Barcode scanner, Etc                  |  |  |  |  |  |
| Water Supply Mode           | By water pump, Bottled purified water(19L*2bottles)                                  |  |  |  |  |  |
| • Cup capcity               | 350pcs, Cup size ø70,7ounce                                                          |  |  |  |  |  |
| Management System           | PC terminal + Mobile terminal PTZ management                                         |  |  |  |  |  |
| Stirring Stick Capcity      | 200pcs                                                                               |  |  |  |  |  |
| Built-in Water Tank Capacit | 1.5L                                                                                 |  |  |  |  |  |
| Coffee Bean House Capacity  | One coffee bean house: 6L (About 2Kg); 5 canisters, 4L each (About 1.5Kg)            |  |  |  |  |  |
| Detection Function          | Alert when out of water, Cups or beans                                               |  |  |  |  |  |
| • Cup Door                  | Open automatically after drinks ready                                                |  |  |  |  |  |
| Waste Water Tank Capacity   | 12L                                                                                  |  |  |  |  |  |
| • Door Lock                 | Mechanical Lock                                                                      |  |  |  |  |  |
| Advertising Video           | Yes                                                                                  |  |  |  |  |  |
| Application Environment     | Relative Humidity ≤ 90%RH, Environment Temperature: 4-38°C, Altitude≤1000m           |  |  |  |  |  |

| Model No.                    | LE308E                                                                               |
|------------------------------|--------------------------------------------------------------------------------------|
| Machine Size                 | H1930(mm)xW700 (mm)x D890 (mm)<br>(Including Bar Table)                              |
| Net Weight                   | ≈180Kg,(Including water chiller)                                                     |
| Rated Voltage                | AC220-240V, 50Hz or AC 110~120V/60Hz;Rated power: 2250w, Standby power: 80w          |
| ● Display Screen             | 21.5inches, Multi-finger touch (10 finger), RGB full color, Resolution: 1920*1080MAX |
| Communication Interface      | Three Rs232 Serial port, Four USB 2.0Host, One HDMI 2.0                              |
| Operation System             | Android 7.1                                                                          |
| ● Internet Supported         | 3G,4G Sim card, WIFI, Ethernet port                                                  |
| Payment Type                 | Cash, Mobile QR code, Bank card, Prepaid card, Barcode scanner, Etc                  |
| Water Supply Mode            | By water pump, Bottled purified water(19L*3bottles)                                  |
| • Cup Capcity                | 150pcs, Cup size ø90,12ounce                                                         |
| • Cup lid Capacity           | 100pcs                                                                               |
| Built-in Water Tank Capacity | 1.5L                                                                                 |
| Canister Capacity            | One coffee bean house, 2KG each: Five canisters, 1.5 KG each                         |
| Detection Function           | Alert when out of water, Cups                                                        |
| Management System            | PC terminal + Mobile terminal PTZ management                                         |
| Dry Waste Tank Capacity      | 15L                                                                                  |
| Waste Water Tank Capacity    | 12L                                                                                  |
| Door Lock                    | Mechanical Lock                                                                      |
| • Cup Door                   | Open automatically after drinks ready                                                |
| • Cup lid Door               | Slide up and down manually                                                           |
| Sterilization system         | UV lamp for water                                                                    |
| Application Environment      | Relative Humidity ≤ 90%RH,Environment Temperature: 4-38°C, Altitude≤1000m            |
| Advetising video             | Yes                                                                                  |
| AD Light lamp                | Yes                                                                                  |

| • Model No.                  | LE308G                                                                             |  |  |  |  |  |
|------------------------------|------------------------------------------------------------------------------------|--|--|--|--|--|
| Machine Size                 | H1930(mm)xW900(mm)x D890(mm)<br>(Including Bar Table)                              |  |  |  |  |  |
| ● Net Weight                 | ≈225Kg,(Including ice maker)                                                       |  |  |  |  |  |
| Rated Voltage                | AC220-240V, 50-60Hz or AC 110~120V/60Hz;Rated power: 2250w, Standby power: 8       |  |  |  |  |  |
| Display Screen               | 32inches, Multi-finger touch (10 finger), RGB full color, Resolution: 1920*1080MAX |  |  |  |  |  |
| Communication Interface      | Three RS232 Serial port ,Four USB2.0 Host, One HDMI 2.0                            |  |  |  |  |  |
| Operation System             | Android 7.1                                                                        |  |  |  |  |  |
| • Internet Supported         | 3G,4G Sim card, WIFI, Ethernet port                                                |  |  |  |  |  |
| Payment Type                 | Cash, Mobile QR code, bank card, Prepaid card, Barcode scanner, Etc                |  |  |  |  |  |
| Water Supply Mode            | By water pump, Bottled purified water(19L*3bottles)                                |  |  |  |  |  |
| Management System            | PC terminal + Mobile terminal PTZ management                                       |  |  |  |  |  |
| ● Cup and Cup lid Capacity   | Cup size 12 ounce, 150pcs cups, 100pcs cup lids                                    |  |  |  |  |  |
| Built-in Water Tank Capacity | 1.5L                                                                               |  |  |  |  |  |
| • Canister Capacity          | One coffee bean house: 6L (About 2kg); 5 canisters, 4L each (About 1.5kg)          |  |  |  |  |  |
| Detection Function           | Alert when out of water, Cups, beans or ice                                        |  |  |  |  |  |
| ● Dry Waste Tank Capacity    | 15L                                                                                |  |  |  |  |  |
| Waste Water Tank Capacity    | 12L                                                                                |  |  |  |  |  |
| • Door Lock                  | Mechanical Lock                                                                    |  |  |  |  |  |
| • Cup Door                   | Open automatically after drinks ready                                              |  |  |  |  |  |
| • Cup Lid Door               | Slide up and down manually                                                         |  |  |  |  |  |
| • Sterilization System       | Time-controlled UV lamp for air, UV lamp for water                                 |  |  |  |  |  |
| Application Environment      | Relative Humidity ≤ 90%RH, Environment Temperature: 4-38'c, Altitude≤1000m         |  |  |  |  |  |
| Advertising Video            | Yes                                                                                |  |  |  |  |  |
| ● AD Light Lamp              | Yes                                                                                |  |  |  |  |  |
|                              |                                                                                    |  |  |  |  |  |

# Vending Machine Parameter

| ● Model No.             | LE205B                                                                     |  |  |  |  |
|-------------------------|----------------------------------------------------------------------------|--|--|--|--|
| Machine Size(mm)        | H2007(mm)xW1080(mm)x D870(mm)                                              |  |  |  |  |
| • Net Weight            | ≈300Kg                                                                     |  |  |  |  |
| ● PC&Touch Screen       | PC with 10.1 inches touch screen                                           |  |  |  |  |
| • Rated Voltage         | AC220-240V, 50Hz or AC 110~120V/60Hz; Rated power 450W, Standby power 50w  |  |  |  |  |
| Communication Interface | Three Rs232 Serial port, Two USB2.0Host, One HDMI 2.0                      |  |  |  |  |
| Payment Supported       | Cash, Mobile QR code, Bank card, Prepaid card, Barcode scanner, Etc        |  |  |  |  |
| Application             | Indoor                                                                     |  |  |  |  |
| Operation System        | Android 7.1                                                                |  |  |  |  |
| Management System       | PC terminal + Mobile terminal PTZ management                               |  |  |  |  |
| Advertising Video       | Supported                                                                  |  |  |  |  |
| • Goods Capacity        | 6 layers, Max. 60 types, All beverages 300pcs                              |  |  |  |  |
| Delivery Method         | Spring type                                                                |  |  |  |  |
| ● Target Goods          | Beverages, Snacks, Combo                                                   |  |  |  |  |
| ● Temperature Range     | 4~25°C(Adjustable)                                                         |  |  |  |  |
| ● Cooling Method        | By Compressor                                                              |  |  |  |  |
| ● Refrigerant           | R134a                                                                      |  |  |  |  |
| ● Delivery Method       | Gavalized steel and color plate, filled with Insulation board              |  |  |  |  |
| Door Material           | Double tempered glass, Gavalized steel and color plate with Aluminum frame |  |  |  |  |
| -                       |                                                                            |  |  |  |  |