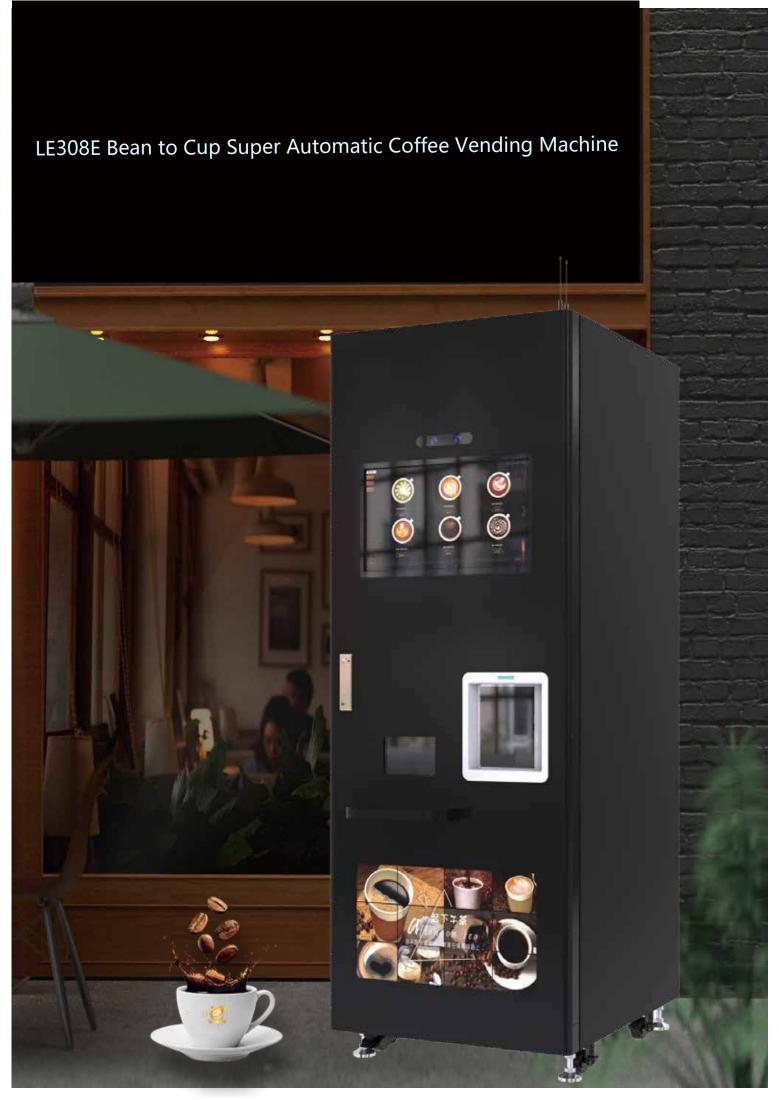

| Model No.                    | LE308E                                                                               |
|------------------------------|--------------------------------------------------------------------------------------|
| Machine Size                 | H1930(mm)xW700 (mm)x D890 (mm)<br>(Including Bar Table)                              |
| Net Weight                   | ≈180Kg,(Including water chiller)                                                     |
| Rated Voltage                | AC220-240V, 50Hz or AC 110~120V/60Hz;Rated power: 2250w, Standby power: 80w          |
| ● Display Screen             | 21.5inches, Multi-finger touch (10 finger), RGB full color, Resolution: 1920*1080MAX |
| Communication Interface      | Three Rs232 Serial port, Four USB 2.0Host, One HDMI 2.0                              |
| Operation System             | Android 7.1                                                                          |
| ● Internet Supported         | 3G,4G Sim card, WIFI, Ethernet port                                                  |
| Payment Type                 | Cash, Mobile QR code, Bank card, Prepaid card, Barcode scanner, Etc                  |
| Water Supply Mode            | By water pump, Bottled purified water(19L*3bottles)                                  |
| • Cup Capcity                | 150pcs, Cup size ø90,12ounce                                                         |
| • Cup lid Capacity           | 100pcs                                                                               |
| Built-in Water Tank Capacity | 1.5L                                                                                 |
| Canister Capacity            | One coffee bean house, 2KG each: Five canisters, 1.5 KG each                         |
| Detection Function           | Alert when out of water, Cups                                                        |
| Management System            | PC terminal + Mobile terminal PTZ management                                         |
| Dry Waste Tank Capacity      | 15L                                                                                  |
| Waste Water Tank Capacity    | 12L                                                                                  |
| Door Lock                    | Mechanical Lock                                                                      |
| • Cup Door                   | Open automatically after drinks ready                                                |
| • Cup lid Door               | Slide up and down manually                                                           |
| Sterilization system         | UV lamp for water                                                                    |
| Application Environment      | Relative Humidity ≤ 90%RH,Environment Temperature: 4-38°C, Altitude≤1000m            |
| Advetising video             | Yes                                                                                  |
| AD Light lamp                | Yes                                                                                  |