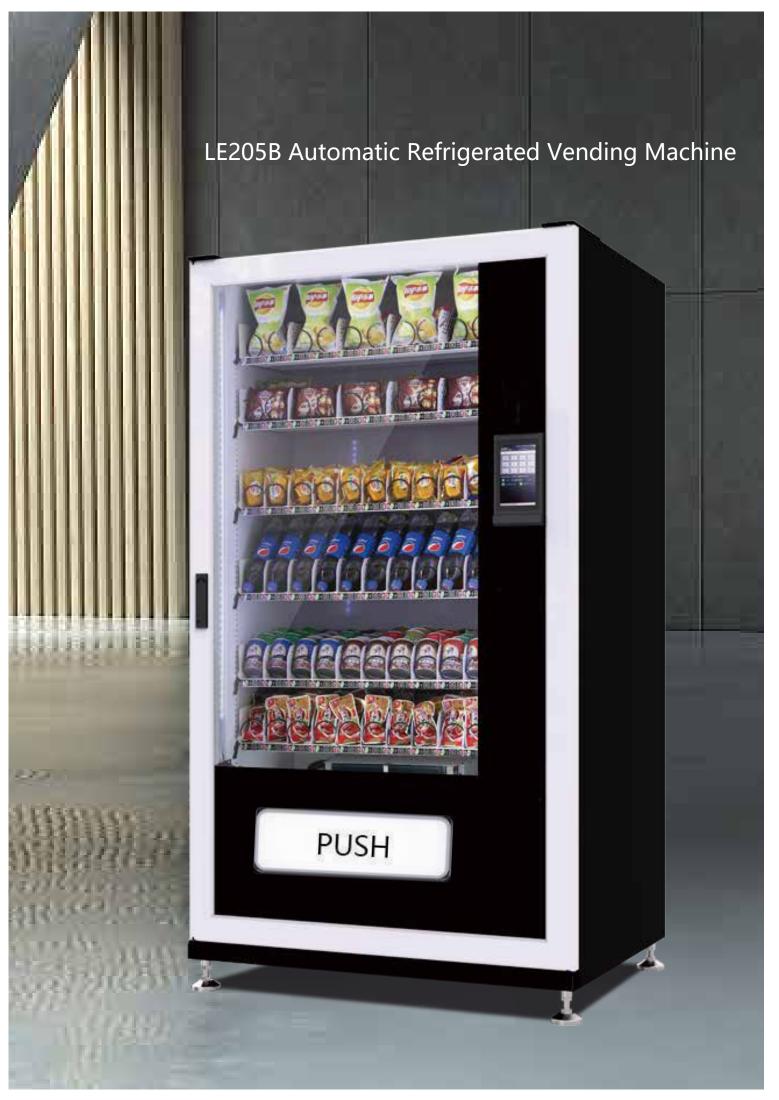

# Vending Machine Parameter

| ● Model No.             | LE205B                                                                     |  |  |  |  |
|-------------------------|----------------------------------------------------------------------------|--|--|--|--|
| Machine Size(mm)        | H2007(mm)xW1080(mm)x D870(mm)                                              |  |  |  |  |
| • Net Weight            | ≈300Kg                                                                     |  |  |  |  |
| ● PC&Touch Screen       | PC with 10.1 inches touch screen                                           |  |  |  |  |
| • Rated Voltage         | AC220-240V, 50Hz or AC 110~120V/60Hz; Rated power 450W, Standby power 50w  |  |  |  |  |
| Communication Interface | Three Rs232 Serial port, Two USB2.0Host, One HDMI 2.0                      |  |  |  |  |
| Payment Supported       | Cash, Mobile QR code, Bank card, Prepaid card, Barcode scanner, Etc        |  |  |  |  |
| Application             | Indoor                                                                     |  |  |  |  |
| Operation System        | Android 7.1                                                                |  |  |  |  |
| Management System       | PC terminal + Mobile terminal PTZ management                               |  |  |  |  |
| Advertising Video       | Supported                                                                  |  |  |  |  |
| • Goods Capacity        | 6 layers, Max. 60 types, All beverages 300pcs                              |  |  |  |  |
| Delivery Method         | Spring type                                                                |  |  |  |  |
| ● Target Goods          | Beverages, Snacks, Combo                                                   |  |  |  |  |
| ● Temperature Range     | 4~25°C(Adjustable)                                                         |  |  |  |  |
| ● Cooling Method        | By Compressor                                                              |  |  |  |  |
| ● Refrigerant           | R134a                                                                      |  |  |  |  |
| ● Delivery Method       | Gavalized steel and color plate, filled with Insulation board              |  |  |  |  |
| Door Material           | Double tempered glass, Gavalized steel and color plate with Aluminum frame |  |  |  |  |
| -                       |                                                                            |  |  |  |  |