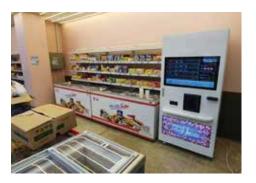

|
| Cooling Temperature     | Inlet water 25°C and outlet water 4°C,inlet water 40°C and outlet water 8°C                      |
| Measuring Method        | Flow meter                                                                                       |
| Releasing Volume/Time   | Min≥10ml, Max≤500ml                                                                              |
| Refrigerant             | R404                                                                                             |
| Function Detection      | Water Outlet volume detection, Water outlet temperature detection, Cooling temperature detection |
| Application Environment | Relative Humidity ≤ 90%RH, Environment Temperature: 4-38°C, Altitude≤1000m                       |











| • Model No.                  | LE308G                                                                             |  |  |  |  |  |
|------------------------------|------------------------------------------------------------------------------------|--|--|--|--|--|
| Machine Size                 | H1930(mm)xW900(mm)x D890(mm)<br>(Including Bar Table)                              |  |  |  |  |  |
| ● Net Weight                 | ≈225Kg,(Including ice maker)                                                       |  |  |  |  |  |
| Rated Voltage                | AC220-240V, 50-60Hz or AC 110~120V/60Hz;Rated power: 2250w, Standby power: 8       |  |  |  |  |  |
| Display Screen               | 32inches, Multi-finger touch (10 finger), RGB full color, Resolution: 1920*1080MAX |  |  |  |  |