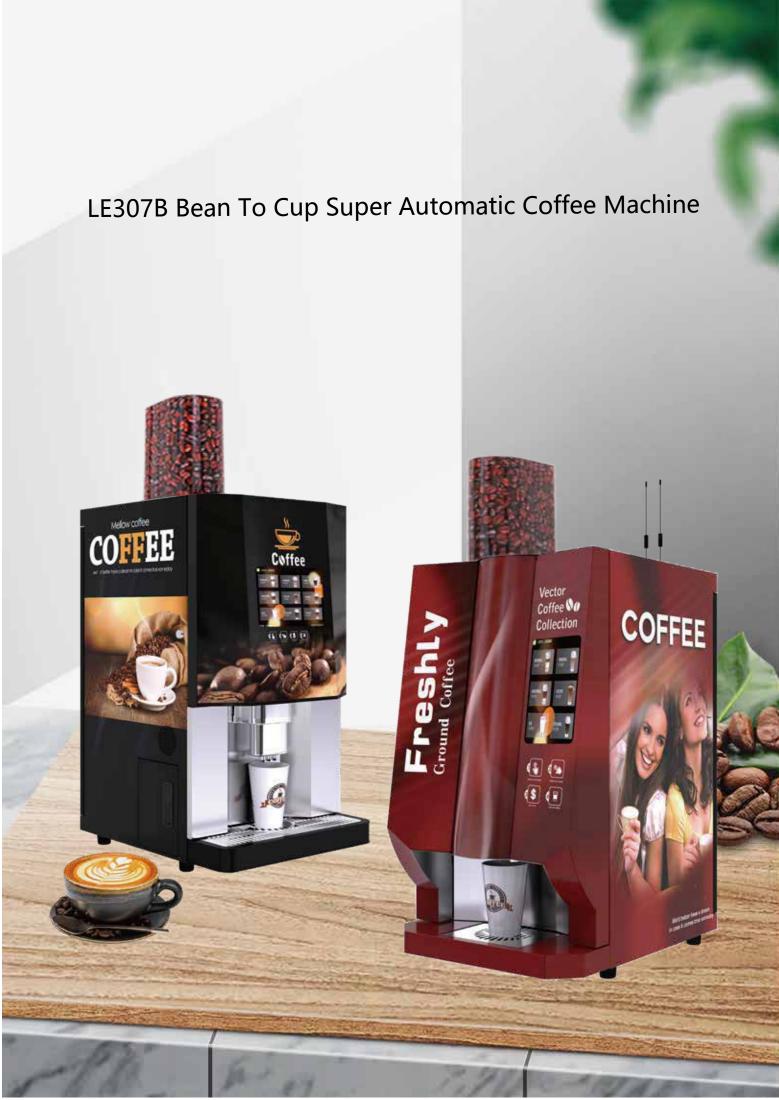

# PRODUCT BROCHURE

CREDIBLE • CREATIVE • PROFESSIONAL •WIN-WIN

| • Model No.                 | LE307A                                                                           |
|-----------------------------|----------------------------------------------------------------------------------|
| Machine Size                | H1000(mm)xW438 (mm)x D540 (mm)<br>(Height includes the coffee bean house)        |
| Base Cabinet(Optional) Size | H790(mm)xW435(mm)xD435(mm)                                                       |
| Net Weight                  | 52 kg                                                                            |
| Display Screen              | 17-inch touch screen                                                             |
| Rated Voltage               | AC220-240V, 50~60Hz or AC 110~120V/60Hz;Rated power: 1550w, Standby power: 80w   |
| Communication Interface     | Three Rs232 Serial port, Four USB2.0Host, One HDMI 2.0                           |
| Operation System            | Android 7.1                                                                      |
| • Internet Supported        | 3G,4G Sim card, WIFI, Ethernet port                                              |
| Payment Type                | Mobile QR code                                                                   |
| Management System           | PC terminal + Mobile terminal PTZ management                                     |
| Detection Function          | Alert when out of water or out of coffee beans                                   |
| Water Supply Mode           | By water pump, Bottled purified water(19L*1bottle)                               |
| Built-in Water Tank Capacit | 1.5L                                                                             |
| Canisters Capacity          | One coffee bean house, 1.5 KG each; Three canisters for instant powder, 1KG each |
| Dry Waste Box Capacity      | 2.5L                                                                             |
| Waste Water Tank Capacity   | 2L                                                                               |
| Application Environment     | Relative Humidity ≤ 90%RH,Environment Temperature: 4-38'c, Altitude≤1000m        |
| • Extraction Method         | Pumping Pressure                                                                 |
| Heating Method              | Boiler heating                                                                   |
| Advertising Video           | Supported                                                                        |

| LE307B-2                                                                         |  |  |  |  |  |
|----------------------------------------------------------------------------------|--|--|--|--|--|
| H1000(mm)xW438 (mm)x D540 (mm)<br>(Height includes the coffee bean house)        |  |  |  |  |  |
| H790(mm)xW435(mm)xD435(mm)                                                       |  |  |  |  |  |
| 52 Kg                                                                            |  |  |  |  |  |
| 7-inch touch screen                                                              |  |  |  |  |  |
| AC220-240V, 50~60Hz or AC 110~120V/60Hz;Rated power: 1600w, Standby power: 80w   |  |  |  |  |  |
| Three Rs232 Serial port, Four USB2.0Host, One HDMI 2.0                           |  |  |  |  |  |
| Android 7.1                                                                      |  |  |  |  |  |
| 3G,4G Sim card, WIFI, Ethernet port                                              |  |  |  |  |  |
| Mobile QR code                                                                   |  |  |  |  |  |
| PC terminal + Mobile terminal PTZ management                                     |  |  |  |  |  |
| Alert when out of water or out of coffee beans                                   |  |  |  |  |  |
| By water pump, Bottled purified water(19L*1bottle)                               |  |  |  |  |  |
| 1.5L                                                                             |  |  |  |  |  |
| One coffee bean house, 1.5 KG each; Three canisters for instant powder, 1KG each |  |  |  |  |  |
| 2.5L                                                                             |  |  |  |  |  |
| 2L                                                                               |  |  |  |  |  |
| Relative Humidity ≤ 90%RH,Environment Temperature: 4-38°C, Altitude≤1000m        |  |  |  |  |  |
| Pumping Pressure                                                                 |  |  |  |  |  |
| Boiler heating                                                                   |  |  |  |  |  |
| Supported                                                                        |  |  |  |  |  |
|                                                                                  |  |  |  |  |  |