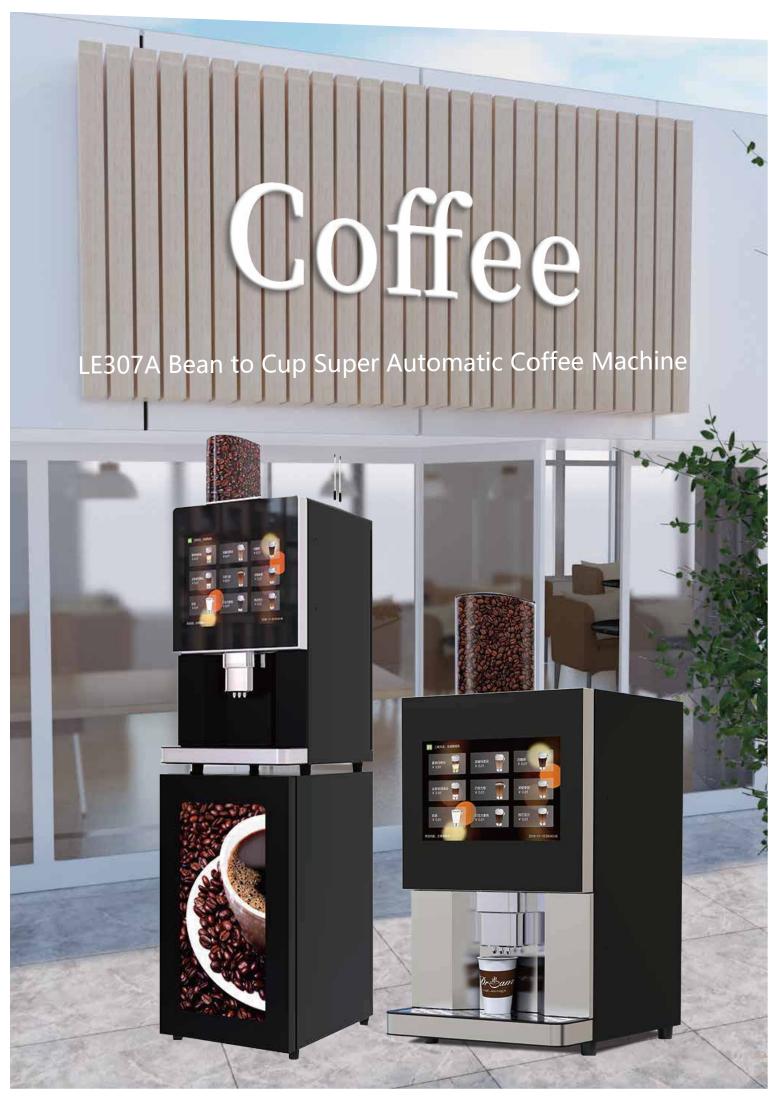

# PRODUCT BROCHURE

CREDIBLE • CREATIVE • PROFESSIONAL •WIN-WIN

| • Model No.                 | LE307A                                                                           |
|-----------------------------|----------------------------------------------------------------------------------|
| Machine Size                | H1000(mm)xW438 (mm)x D540 (mm)<br>(Height includes the coffee bean house)        |
| Base Cabinet(Optional) Size | H790(mm)xW435(mm)xD435(mm)                                                       |
| Net Weight                  | 52 kg                                                                            |
| Display Screen              | 17-inch touch screen                                                             |
| Rated Voltage               | AC220-240V, 50~60Hz or AC 110~120V/60Hz;Rated power: 1550w, Standby power: 80w   |
| Communication Interface     | Three Rs232 Serial port, Four USB2.0Host, One HDMI 2.0                           |
| Operation System            | Android 7.1                                                                      |
| • Internet Supported        | 3G,4G Sim card, WIFI, Ethernet port                                              |
| Payment Type                | Mobile QR code                                                                   |
| Management System           | PC terminal + Mobile terminal PTZ management                                     |
| Detection Function          | Alert when out of water or out of coffee beans                                   |
| Water Supply Mode           | By water pump, Bottled purified water(19L*1bottle)                               |
| Built-in Water Tank Capacit | 1.5L                                                                             |
| Canisters Capacity          | One coffee bean house, 1.5 KG each; Three canisters for instant powder, 1KG each |
| Dry Waste Box Capacity      | 2.5L                                                                             |
| Waste Water Tank Capacity   | 2L                                                                               |
| Application Environment     | Relative Humidity ≤ 90%RH,Environment Temperature: 4-38'c, Altitude≤1000m        |
| • Extraction Method         | Pumping Pressure                                                                 |
| Heating Method              | Boiler heating                                                                   |
| Advertising Video           | Supported                                                                        |