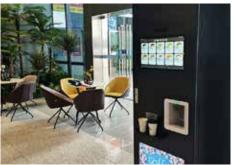

|
| Cooling Temperature     | Inlet water 25°C and outlet water 4°C,inlet water 40°C and outlet water 8°C                      |
| Measuring Method        | Flow meter                                                                                       |
| Releasing Volume/Time   | Min≥10ml, Max≤500ml                                                                              |
| Refrigerant             | R404                                                                                             |
| Function Detection      | Water Outlet volume detection, Water outlet temperature detection, Cooling temperature detection |
| Application Environment | Relative Humidity ≤ 90%RH, Environment Temperature: 4-38°C, Altitude≤1000m                       |











| • Model No.                  | LE308G                                                                             |  |  |  |  |  |
|------------------------------|------------------------------------------------------------------------------------|--|--|--|--|--|
| Machine Size                 | H1930(mm)xW900(mm)x D890(mm)<br>(Including Bar Table)                              |  |  |  |  |  |
| ● Net Weight                 | ≈225Kg,(Including ice maker)                                                       |  |  |  |  |  |
| Rated Voltage                | AC220-240V, 50-60Hz or AC 110~120V/60Hz;Rated power: 2250w, Standby power: 8       |  |  |  |  |  |
| Display Screen               | 32inches, Multi-finger touch (10 finger), RGB full color, Resolution: 1920*1080MAX |  |  |  |