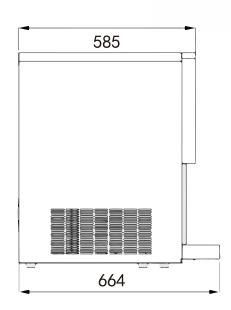

# LE100 Fully Automatic Ice Maker

| Size                | 720(H)x610(W)x 450(D)mm        |  |  |  |  |
|---------------------|--------------------------------|--|--|--|--|
| Net weight          | 59 kg                          |  |  |  |  |
| Power specification | 200~230V, 50HZ/60Hz            |  |  |  |  |
| Rated Power         | 400W/standby 20W               |  |  |  |  |
| Ice Storage         | 3.5 kg                         |  |  |  |  |
| Control Mode        | Button                         |  |  |  |  |
| Water tank capacity | 1L                             |  |  |  |  |
| Cooling type        | Air cooling                    |  |  |  |  |
| Water supply mode   | Output ice                     |  |  |  |  |
| Function            | Automatic Cubic Ice dispensing |  |  |  |  |
| Ice-making capacity | 100kg/24h                      |  |  |  |  |