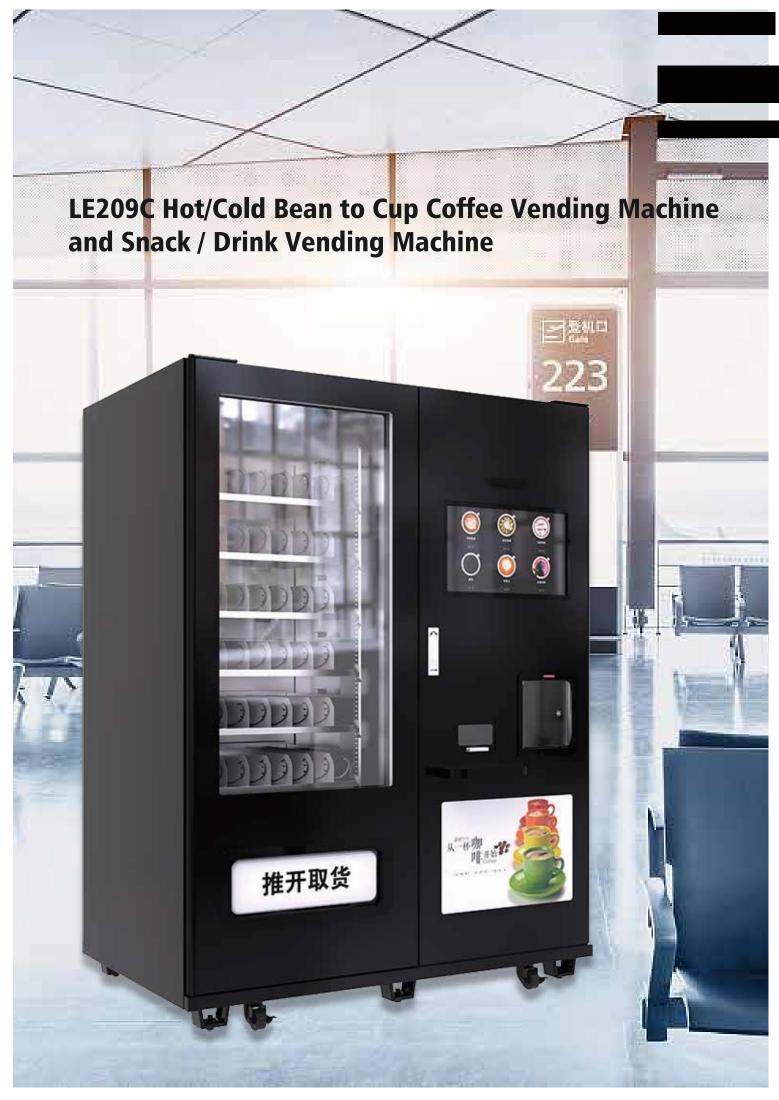

| Model No.                    | LE209C                                                                               |
|------------------------------|--------------------------------------------------------------------------------------|
| Machine Size                 | H1930(mm)xD900(mm)xW1460(mm)                                                         |
| Net Weight                   | ≈385kg(including water chiller)                                                      |
| Rated Voltage                | AC220-240V, 50-60Hz Or AC 110~120V/60Hz; Rated power:2250w, Standby power: 80w       |
| Display Screen               | 21.5inches, Multi-finger touch (10 finger), RGB full color, Resolution: 1920*1080MAX |
| Communication Interface      | Three Rs232 Serial port, Four USB2.0Host, One Ethernet port                          |
| Operation System             | Android 7.1                                                                          |
| Internet Supported           | 3G,4G Sim card, WIFI, Ethernet port                                                  |
| Payment Type                 | Cash, Mobile QR code, Bank card, Prepaid card, Barcode scanner, Etc                  |
| Door Lock                    | Mechanical Lock                                                                      |
| Water Supply Mode            | By water pump, Bottled purified water(19L*2bottles)                                  |
| Cup capcity                  | 150pcs, Cup size ø90,12ounce                                                         |
| Cup lid Capacity             | 100pcs                                                                               |
| Built-in Water Tank Capacity | 1.5L                                                                                 |
| Coffee Bean House Capacity   | One coffee bean house: 6L (About 2Kg); 5 canisters, 4L each (About 1.5Kg)            |
| Management System            | PC terminal + Mobile terminal PTZ management                                         |
| Detection Function           | Alert when out of water, Cups or beans                                               |
| Dry Waste Capacity           | 15L                                                                                  |
| Waste Water Tank Capacity    | 12L                                                                                  |
| • Cup Door                   | Open automatically after drinks ready                                                |
| Cup lid Door                 | Slide up and down manually                                                           |
| Sterilization System         | Time-controlled UV lamp for air, UV lamp for water                                   |
| Application Environment      | Relative Humidity ≤ 90%RH,Environment Temperature: 4-38°C, Altitude≤1000m            |
| Advetising video             | Yes                                                                                  |
| AD Light lamp                | Yes                                                                                  |

# LE209C Water Chiller Parameter

| Machine Size            | H650(mm)xD266(mm)xW300(mm)                                                                        |  |  |  |  |  |
|-------------------------|---------------------------------------------------------------------------------------------------|--|--|--|--|--|
| Net Weight              | ≈20Kg                                                                                             |  |  |  |  |  |
| Rated Voltage           | AC220-240V, 50Hz Or AC 110~120V/60Hz; Rated power:400w, Standby power:10w                         |  |  |  |  |  |
| Cooling Method          | By compressor                                                                                     |  |  |  |  |  |
| Outlet Water Volume     | ≈10ml/s                                                                                           |  |  |  |  |  |
| Cooling Temperature     | Water Outlet volume detection, Water outlet temperature detection, Cooling temperature detection  |  |  |  |  |  |
| Measuring Method        | Flow meter                                                                                        |  |  |  |  |  |
| Releasing Volume/Time   | Min>10ml, Max≤500ml                                                                               |  |  |  |  |  |
| Refrigerant             | R404                                                                                              |  |  |  |  |  |
| Function Detection      | Water Outlet volume detectioin, Water outlet temperature detection, Cooling temperature detection |  |  |  |  |  |
| Application Environment | Relative Humidity ≤ 90%RH, Environment Temperature: 4-38°C, Altitude≤1000m                        |  |  |  |  |  |