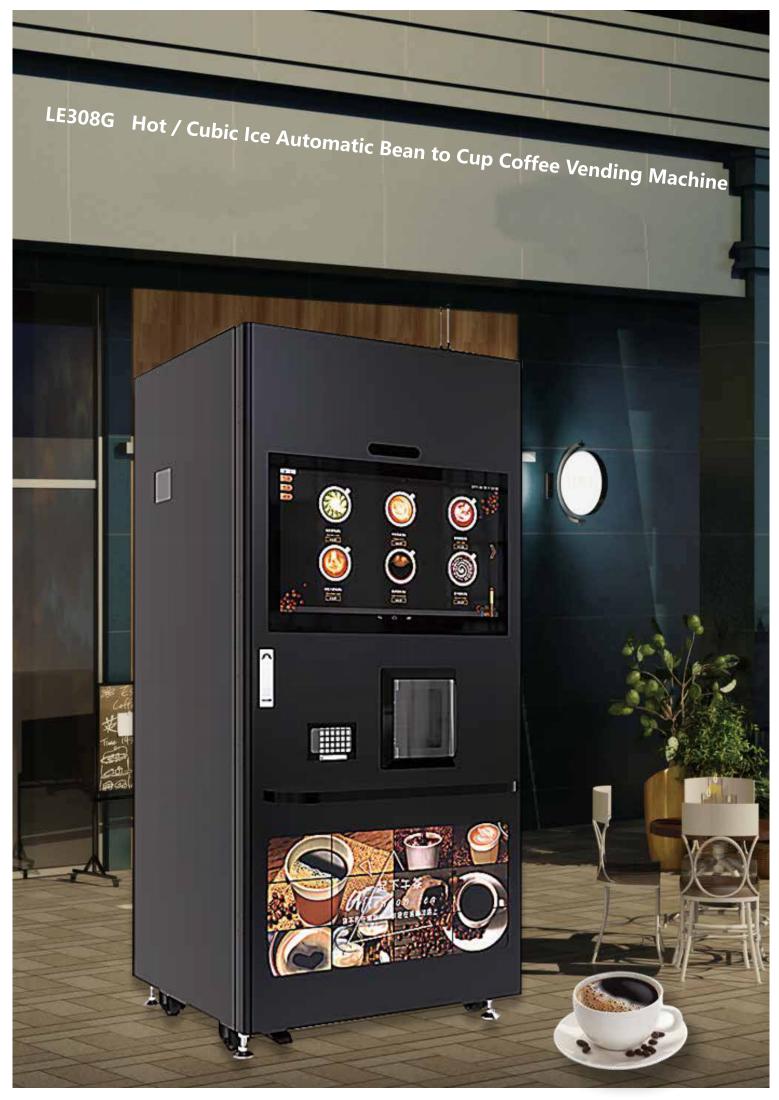

| • Model No.                  | LE308G                                                                             |  |  |  |  |  |
|------------------------------|------------------------------------------------------------------------------------|--|--|--|--|--|
| Machine Size                 | H1930(mm)xW900(mm)x D890(mm)<br>(Including Bar Table)                              |  |  |  |  |  |
| ● Net Weight                 | ≈225Kg,(Including ice maker)                                                       |  |  |  |  |  |
| Rated Voltage                | AC220-240V, 50-60Hz or AC 110~120V/60Hz;Rated power: 2250w, Standby power: 8       |  |  |  |  |  |
| Display Screen               | 32inches, Multi-finger touch (10 finger), RGB full color, Resolution: 1920*1080MAX |  |  |  |  |  |
| Communication Interface      | Three RS232 Serial port ,Four USB2.0 Host, One HDMI 2.0                            |  |  |  |  |  |
| Operation System             | Android 7.1                                                                        |  |  |  |  |  |
| • Internet Supported         | 3G,4G Sim card, WIFI, Ethernet port                                                |  |  |  |  |  |
| Payment Type                 | Cash, Mobile QR code, bank card, Prepaid card, Barcode scanner, Etc                |  |  |  |  |  |
| Water Supply Mode            | By water pump, Bottled purified water(19L*3bottles)                                |  |  |  |  |  |
| Management System            | PC terminal + Mobile terminal PTZ management                                       |  |  |  |  |  |
| ● Cup and Cup lid Capacity   | Cup size 12 ounce, 150pcs cups, 100pcs cup lids                                    |  |  |  |  |  |
| Built-in Water Tank Capacity | 1.5L                                                                               |  |  |  |  |  |
| • Canister Capacity          | One coffee bean house: 6L (About 2kg); 5 canisters, 4L each (About 1.5kg)          |  |  |  |  |  |
| Detection Function           | Alert when out of water, Cups, beans or ice                                        |  |  |  |  |  |
| ● Dry Waste Tank Capacity    | 15L                                                                                |  |  |  |  |  |
| Waste Water Tank Capacity    | 12L                                                                                |  |  |  |  |  |
| • Door Lock                  | Mechanical Lock                                                                    |  |  |  |  |  |
| • Cup Door                   | Open automatically after drinks ready                                              |  |  |  |  |  |
| • Cup Lid Door               | Slide up and down manually                                                         |  |  |  |  |  |
| • Sterilization System       | Time-controlled UV lamp for air, UV lamp for water                                 |  |  |  |  |  |
| Application Environment      | Relative Humidity ≤ 90%RH, Environment Temperature: 4-38'c, Altitude≤1000m         |  |  |  |  |  |
| Advertising Video            | Yes                                                                                |  |  |  |  |  |
| ● AD Light Lamp              | Yes                                                                                |  |  |  |  |  |
|                              |                                                                                    |  |  |  |  |  |