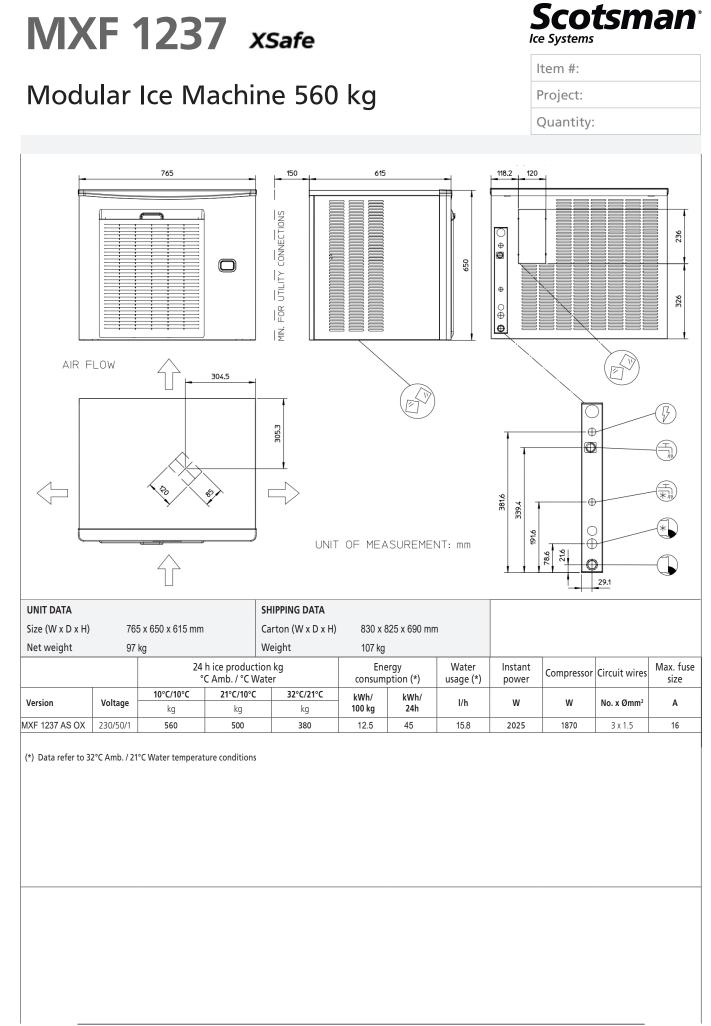

## Modular Ice Machine 560 kg

| <b>Scotsman</b> <sup>•</sup> |
|------------------------------|
| Ice Systems                  |

| Item #:   |
|-----------|
| Project:  |
| Quantity: |

|                                                                                                                                                                                                                   | FEATURES                                                                                                                                                                                                                                                                                                            |                                                                                                                                                                                             |                                                                                                                                                                 |                                                        |  |
|-------------------------------------------------------------------------------------------------------------------------------------------------------------------------------------------------------------------|---------------------------------------------------------------------------------------------------------------------------------------------------------------------------------------------------------------------------------------------------------------------------------------------------------------------|---------------------------------------------------------------------------------------------------------------------------------------------------------------------------------------------|-----------------------------------------------------------------------------------------------------------------------------------------------------------------|--------------------------------------------------------|--|
| Scotsman                                                                                                                                                                                                          | <ul> <li>Top Materials: AISI :</li> <li>Core Ice System: State</li> <li>New Core Evaporate</li> <li>New Gearmotor: Event</li> <li>Innovative Ice Break</li> <li>Durable Operations</li> <li>Easy to Clean: Facilitie</li> <li>New High-tech Wate</li> <li>New Display: Touch</li> <li>XWave: New App was</li> </ul> | ble evaporator sys<br>or: Highly balanced<br>aporator strability<br>cer: Very dry flake<br>High efficiency ar<br>cated cleaning pro-<br>er Sump with easy<br>c for seamless ope<br>& Smart. | tem (Axial load).<br>d auger (double fly<br>improved and noi<br>ice - 12% of water<br>nd better performa<br>cess and XSafe sta<br>regulation system<br>rations. | y system).<br>se free.<br>contents.<br>ance.<br>ndard. |  |
|                                                                                                                                                                                                                   | CONDENCING                                                                                                                                                                                                                                                                                                          | RECOMMENDED BINS                                                                                                                                                                            |                                                                                                                                                                 |                                                        |  |
|                                                                                                                                                                                                                   | CONDENSING<br>SYSTEM                                                                                                                                                                                                                                                                                                | Head                                                                                                                                                                                        | Bins                                                                                                                                                            | kg                                                     |  |
|                                                                                                                                                                                                                   | Air cooled                                                                                                                                                                                                                                                                                                          | MXF 1237                                                                                                                                                                                    | SB530                                                                                                                                                           | 243                                                    |  |
| MXF 1237<br>Superflake ice<br>Residual water content 12%                                                                                                                                                          | REFRIGERANT<br>GAS<br>R290<br>VOLTAGE<br>V/Hz/ph<br>230/50/1                                                                                                                                                                                                                                                        |                                                                                                                                                                                             |                                                                                                                                                                 |                                                        |  |
| CERTIFICATIONS                                                                                                                                                                                                    | OPERATING REQUIREMENTS                                                                                                                                                                                                                                                                                              |                                                                                                                                                                                             |                                                                                                                                                                 |                                                        |  |
|                                                                                                                                                                                                                   |                                                                                                                                                                                                                                                                                                                     | Minimum                                                                                                                                                                                     | ı N                                                                                                                                                             | laximum                                                |  |
|                                                                                                                                                                                                                   | Air temperature                                                                                                                                                                                                                                                                                                     | 10                                                                                                                                                                                          |                                                                                                                                                                 | 43                                                     |  |
|                                                                                                                                                                                                                   | Water temperature                                                                                                                                                                                                                                                                                                   | 5                                                                                                                                                                                           |                                                                                                                                                                 | 38                                                     |  |
|                                                                                                                                                                                                                   | Water pressure                                                                                                                                                                                                                                                                                                      | 1 bar (14 p                                                                                                                                                                                 | si) 5 b                                                                                                                                                         | ar (70 psi)                                            |  |
|                                                                                                                                                                                                                   | Electrical voltage                                                                                                                                                                                                                                                                                                  | -10%                                                                                                                                                                                        |                                                                                                                                                                 | +10%                                                   |  |
| IMPORTANT NOTICE:<br>Models and specifications are subject to change without notice.<br>This spec sheet is meant for commercial purpose only.<br>For technical documentation please refer to our service manuals. |                                                                                                                                                                                                                                                                                                                     | www.scotsman-ice.it<br>www.scotsman-ice.com                                                                                                                                                 |                                                                                                                                                                 |                                                        |  |